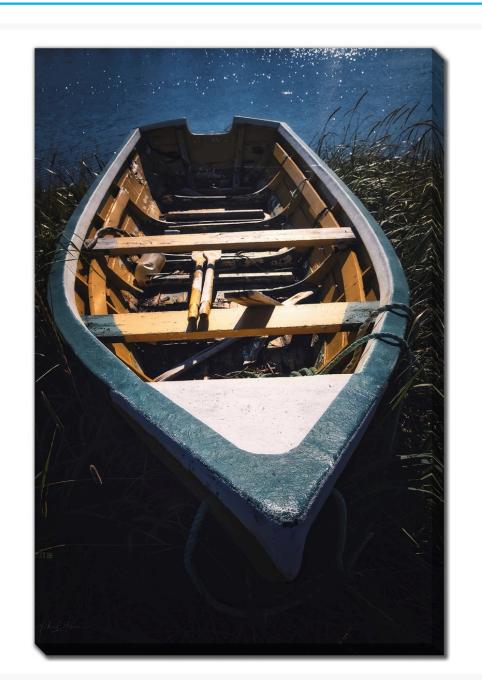

## **Grassy Bank Boat**

## Description

Printed on canvas - Custom made to order. Allow 2-4 WEEKS for production