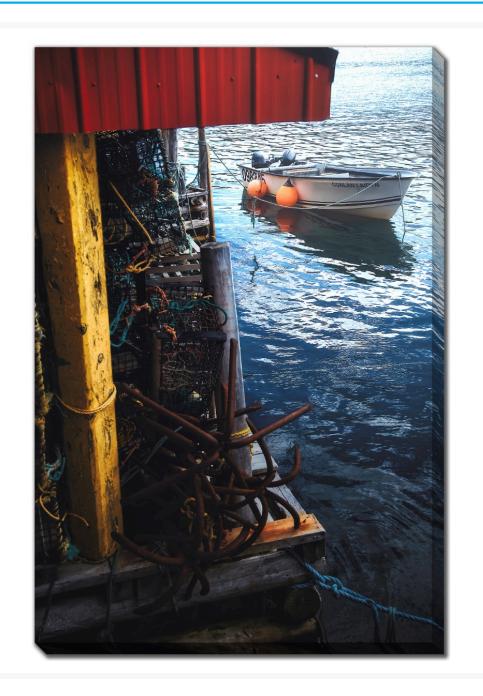

## **Fishing Gear Boat**

## Description

Printed on canvas - Custom made to order. Allow 2-4 WEEKS for production