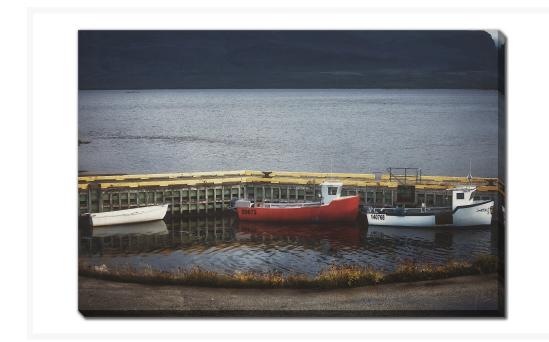

# **White Red White Boats**

### **Description**

Printed on canvas - Custom made to order. Allow 2-4 WEEKS for production