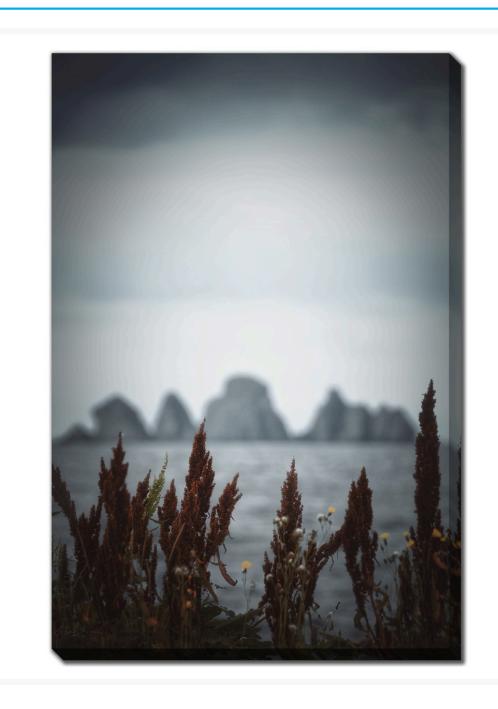

# **Brown Grey Sky Island**

### **Description**

Printed on canvas - Custom made to order. Allow 2-4 WEEKS for production