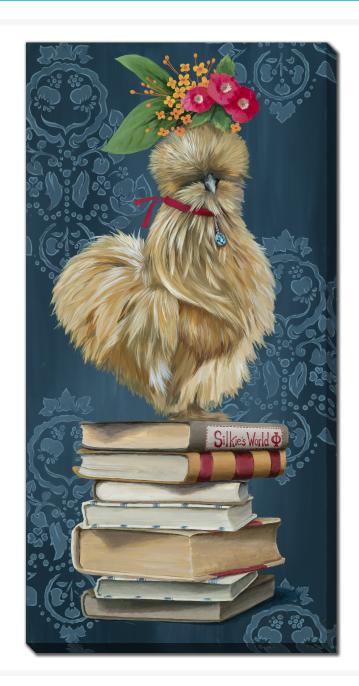

# **Brown Silkie**

### Description

Printed on canvas - Custom made to order. Allow 2-4 WEEKS for production

#### **Brown Silkie**

30X60

Printed on canvas – Custom made to order. Allow **2–4 WEEKS** for production

| Image     | Brown Silkie                                                                    |
|-----------|---------------------------------------------------------------------------------|
| Not       | 20X40                                                                           |
| Available | Printed on canvas - Custom made to order. Allow <b>2-4 WEEKS</b> for production |
|           |                                                                                 |
| Image     | Brown Silkie                                                                    |
| Not       | 10X20                                                                           |
| Available | Printed on canvas – Custom made to order. Allow <b>2-4 WEEKS</b> for production |