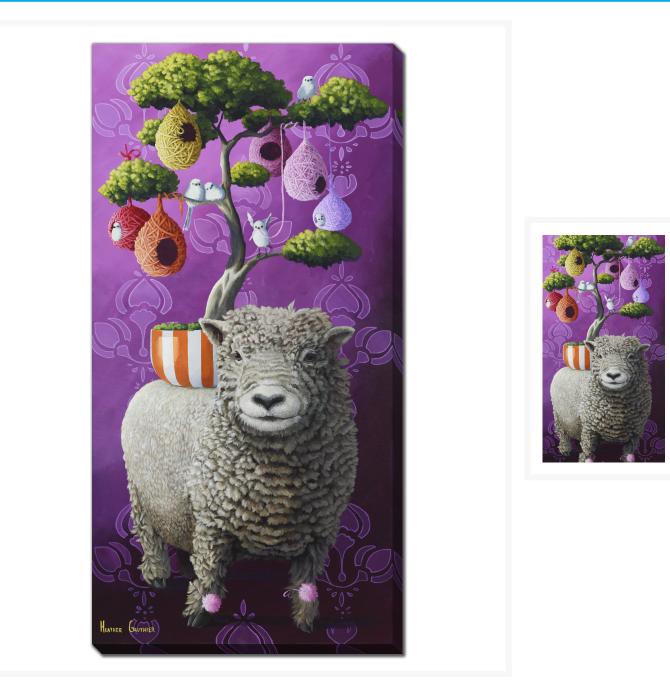

# **Charles and His Chicks**

### Description

Printed on canvas - Custom made to order. Allow 2-4 WEEKS for production