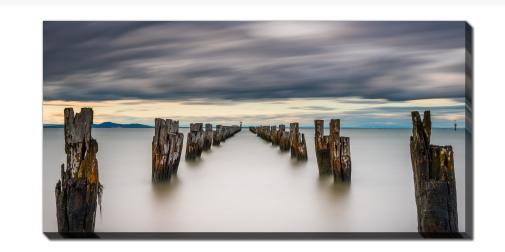

## **Clifton Springs Jetty**

## Description

Printed on canvas - Custom made to order. Allow 2-4 WEEKS for production