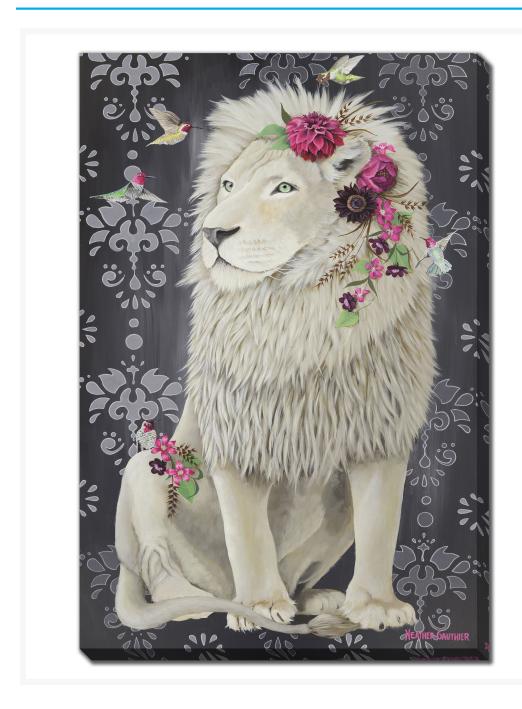

# **White Lion**

### **Description**

Printed on canvas - Custom made to order. Allow 2-4 WEEKS for production