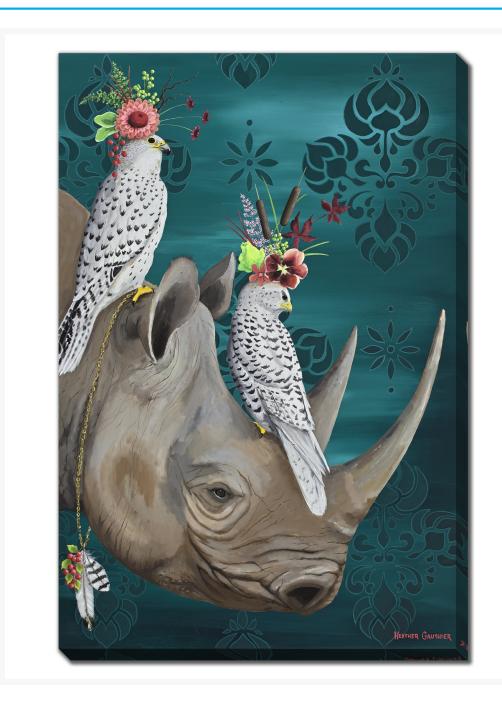

# **Rhino and Falcons**

## **Description**

Printed on canvas - Custom made to order. Allow 2-4 WEEKS for production

#### **Rhino and Falcons**

38x60

Printed on canvas – Custom made to order. Allow  ${ extbf{2-4}}$  WEEKS for production

Image Not Available