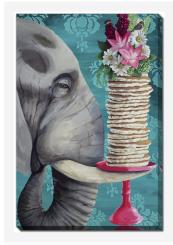

#### Pancake Ele

30X45

Printed on canvas - Custom made to order. Allow 2-4 WEEKS for production