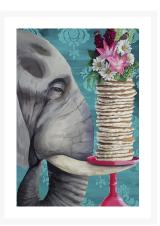

#### Pancake Ele

38x60

Printed on canvas - Custom made to order. Allow 2-4 WEEKS for production