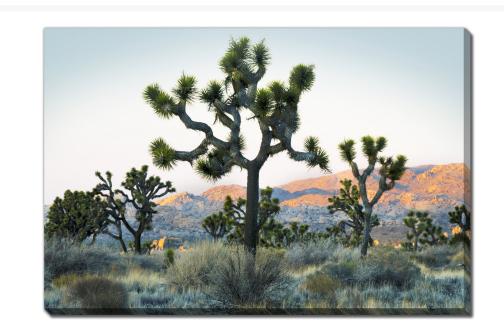

## Joshua Tree Sunset

## Description

Printed on canvas - Custom made to order. Allow 2-4 WEEKS for production