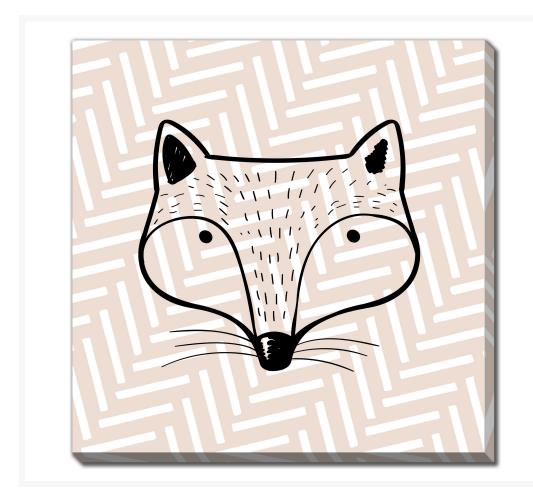

## Safari Fox Chevron

## Description

Printed on canvas - Custom made to order. Allow 2-4 WEEKS for production