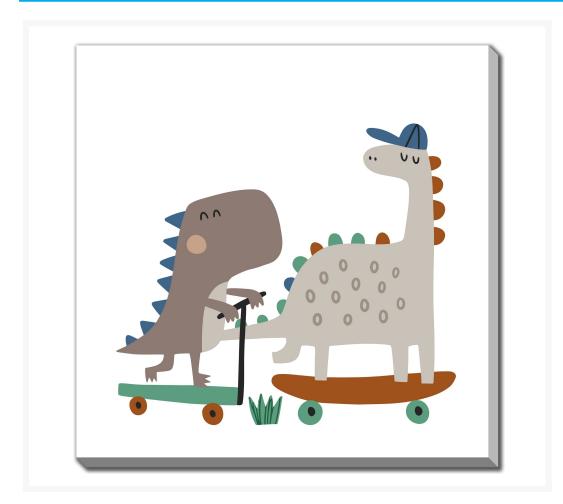

# **Scoot And Skate Buddies**

## **Description**

Printed on canvas - Custom made to order. Allow 2-4 WEEKS for production