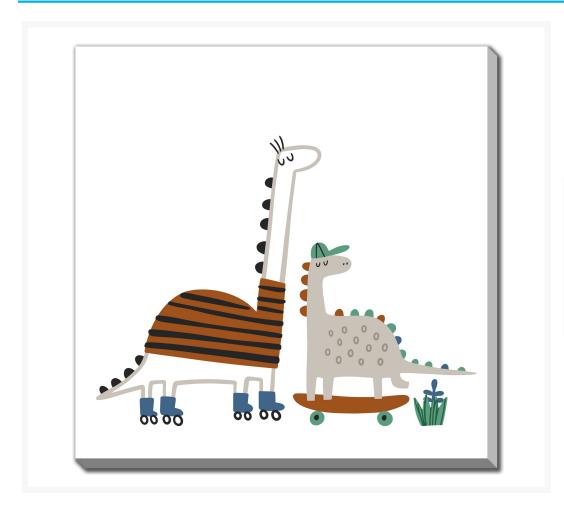

# **Chill Duo**

## **Description**

Printed on canvas - Custom made to order. Allow 2-4 WEEKS for production