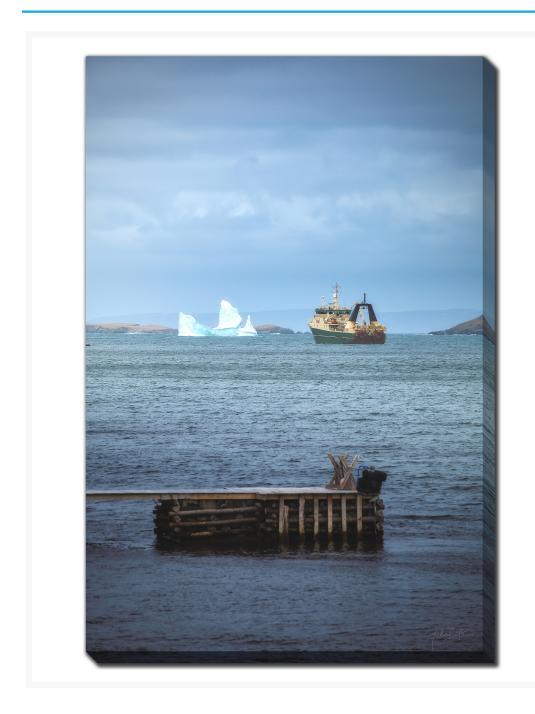

# Island Iceberg Grey Day Boat 2

### **Description**

Printed on canvas - Custom made to order. Allow 2-4 WEEKS for production

#### Island Iceberg Grey Day Boat 2

38x60

Printed on canvas – Custom made to order. Allow  ${ extstyle 2-4}$  WEEKS for production