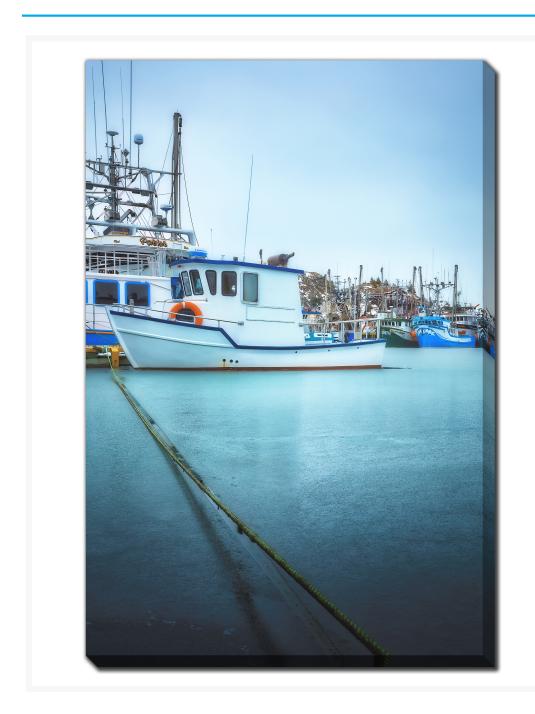

# **Green Ice Green Rope Boats**

## **Description**

Printed on canvas - Custom made to order. Allow 2-4 WEEKS for production