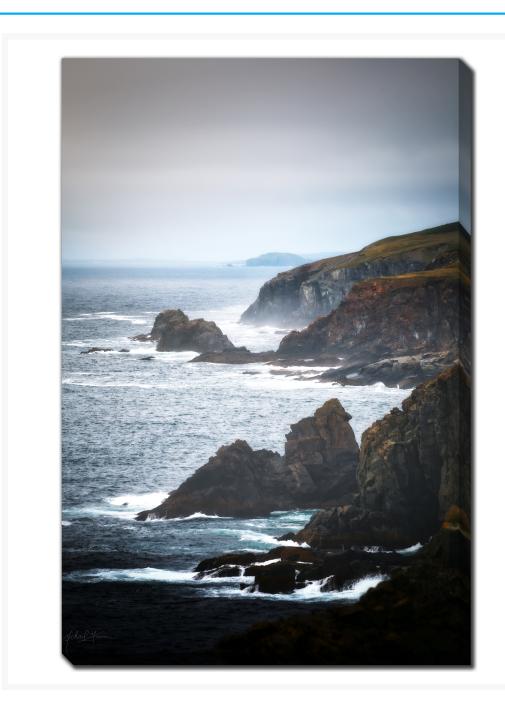

# **Glowing Fog Cliffside Seas**

### **Description**

Printed on canvas - Custom made to order. Allow 2-4 WEEKS for production

#### **Glowing Fog Cliffside Seas**

38x60

Printed on canvas – Custom made to order. Allow  ${ extstyle 2-4}$  WEEKS for production