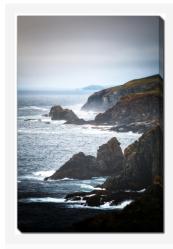

#### **Glowing Fog Cliffside Seas**

22X28

Printed on canvas – Custom made to order. Allow  ${ extstyle 2-4}$  WEEKS for production