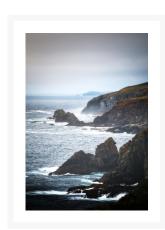

#### **Glowing Fog Cliffside Seas**

30X45

Printed on canvas - Custom made to order. Allow 2-4 WEEKS for production