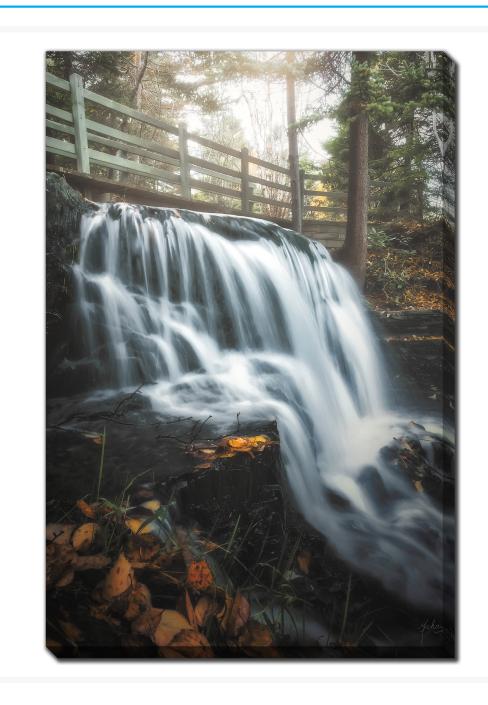

# **Foot Bridge Small Falls Park 3**

## **Description**

Printed on canvas - Custom made to order. Allow 2-4 WEEKS for production