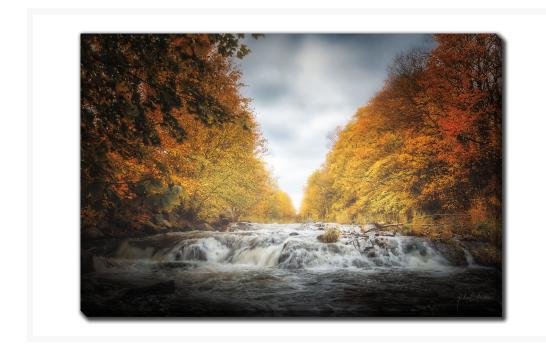

# Riverside Maple Riverside Birch

## **Description**

Printed on canvas - Custom made to order. Allow 2-4 WEEKS for production