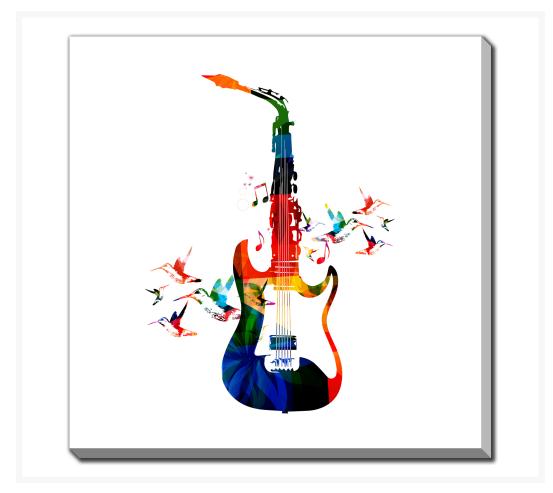

## Harmonious Flight

## Description

Printed on canvas - Custom made to order. Allow 2-4 WEEKS for production