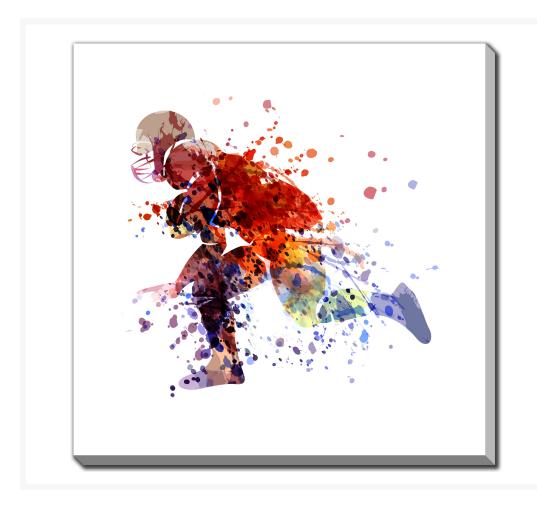

## **Football Fire**

## Description

Printed on canvas - Custom made to order. Allow 2-4 WEEKS for production