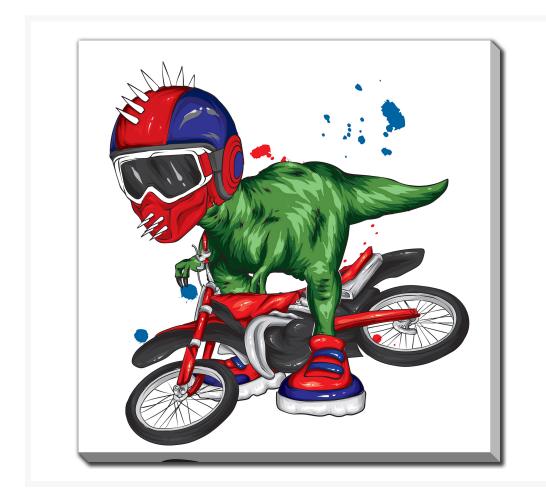

## Moto Rex

## Description

Printed on canvas - Custom made to order. Allow 2-4 WEEKS for production