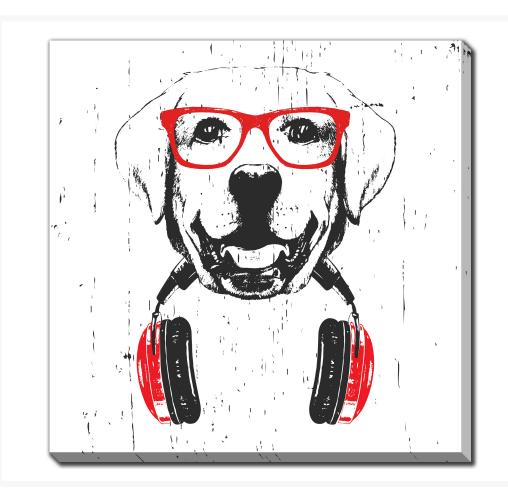

## **Groovy Labrador**

## Description

Printed on canvas - Custom made to order. Allow 2-4 WEEKS for production