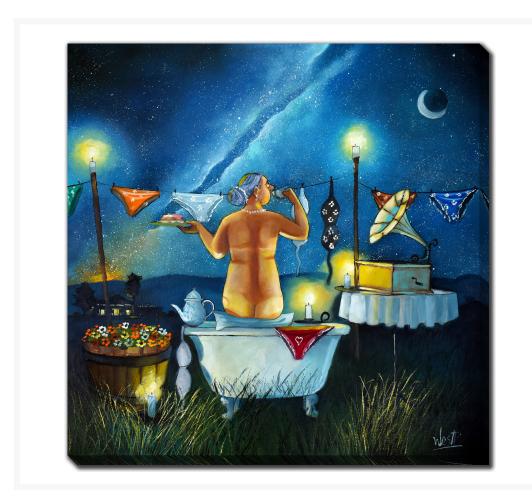

# Sian and The Stars

## **Description**

Printed on canvas - Custom made to order. Allow 2-4 WEEKS for production