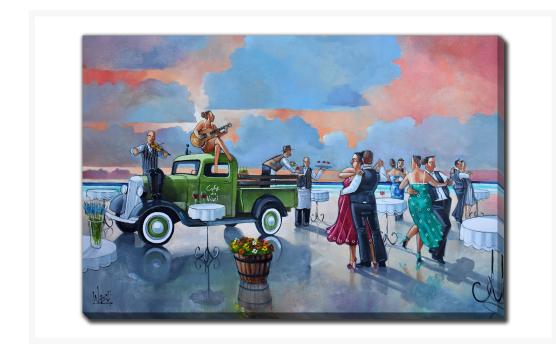

# **Sundowner II**

## **Description**

Printed on canvas - Custom made to order. Allow 2-4 WEEKS for production