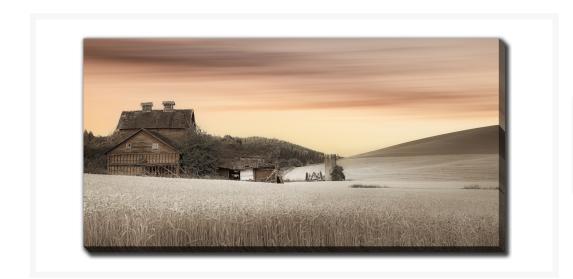

# **Abandoned in the Field of Wheat**

# **Description**

Printed on canvas - Custom made to order. Allow 2-4 WEEKS for production