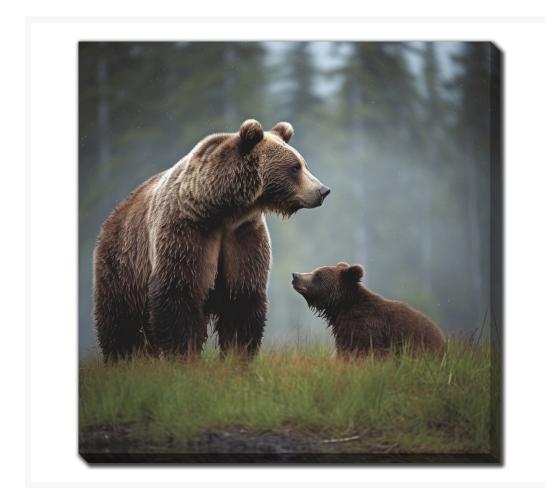

# Wildlife Wonders Mother Bear

## **Description**

Printed on canvas - Custom made to order. Allow 2-4 WEEKS for production