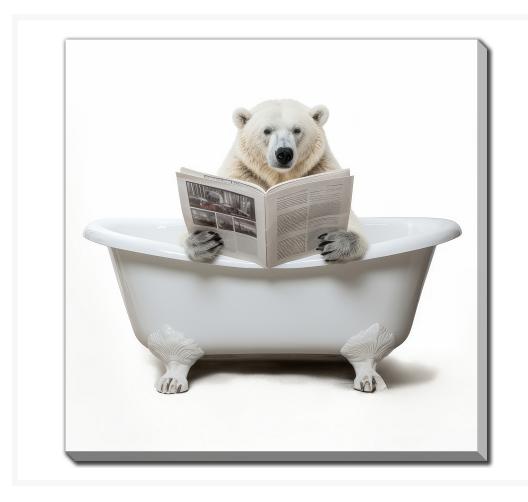

## **Artful Polar Bear Bath**

## Description

Printed on canvas - Custom made to order. Allow 2-4 WEEKS for production