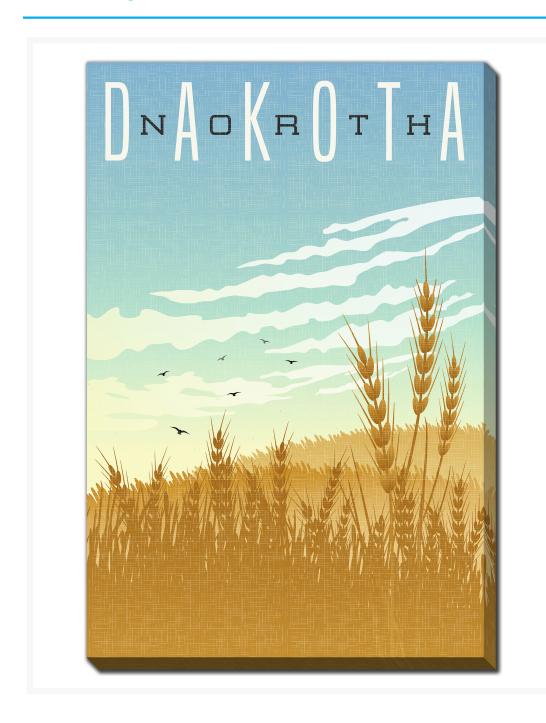

#### North Dakota

38x60

Printed on canvas – Custom made to order. Allow  ${ extstyle 2-4}$  WEEKS for production