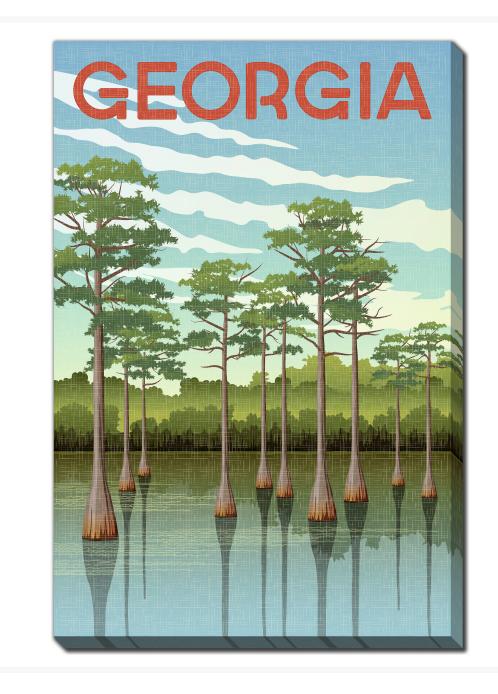

## Georgia

## Description

Printed on canvas - Custom made to order. Allow 2-4 WEEKS for production

## **Products in this set**

|                           | Georgia<br>38x60<br>Printed on canvas - Custom made to order. Allow 2-4 WEEKS for<br>production               |
|---------------------------|---------------------------------------------------------------------------------------------------------------|
| lmage<br>Not<br>Available | <b>Georgia</b><br>30X45<br>Printed on canvas - Custom made to order. Allow <b>2-4 WEEKS</b> for<br>production |
| lmage<br>Not<br>Available | Georgia<br>22X28<br>Printed on canvas - Custom made to order. Allow 2-4 WEEKS for<br>production               |
| lmage<br>Not<br>Available | Georgia<br>16X20<br>Printed on canvas - Custom made to order. Allow 2-4 WEEKS for<br>production               |