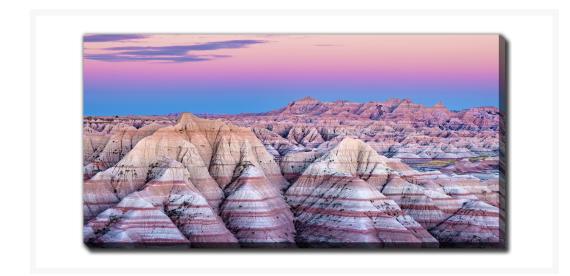

# **Sunset At Badlands National Park**

# **Description**

Printed on canvas - Custom made to order. Allow 2-4 WEEKS for production