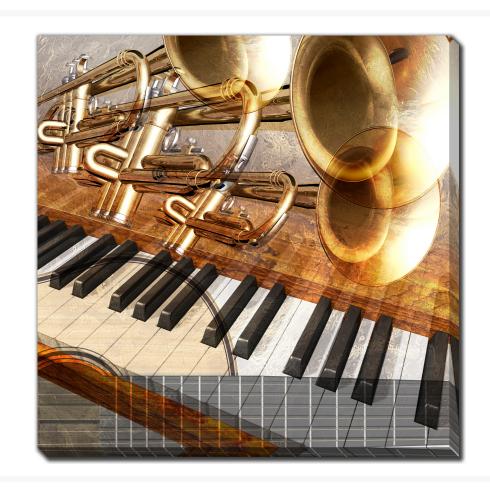

## **Guitar Trumpet And Piano**

## Description

Printed on canvas - Custom made to order. Allow 2-4 WEEKS for production

## Products in this set

|                           | Guitar Trumpet And Piano<br>38x38<br>Printed on canvas - Custom made to order. Allow 2-4 WEEKS for<br>production               |
|---------------------------|--------------------------------------------------------------------------------------------------------------------------------|
| lmage<br>Not<br>Available | Guitar Trumpet And Piano<br>30X30<br>Printed on canvas - Custom made to order. Allow 2-4 WEEKS for<br>production               |
| lmage<br>Not<br>Available | <b>Guitar Trumpet And Piano</b><br>24X24<br>Printed on canvas - Custom made to order. Allow <b>2-4 WEEKS</b> for<br>production |
| Image<br>Not<br>Available | Guitar Trumpet And Piano<br>16X16<br>Printed on canvas - Custom made to order. Allow 2-4 WEEKS for<br>production               |