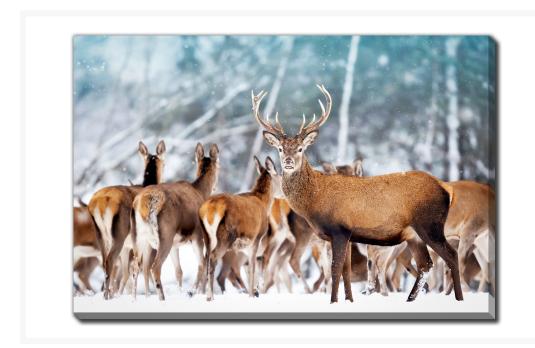

# **Noble Deer With Herd**

## **Description**

Printed on canvas - Custom made to order. Allow 2-4 WEEKS for production