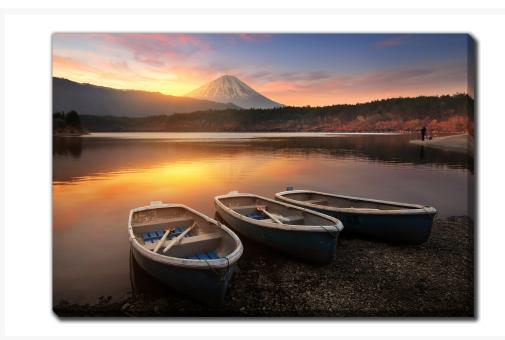

## Sunrise At Lake Saiko

## Description

Printed on canvas - Custom made to order. Allow 2-4 WEEKS for production