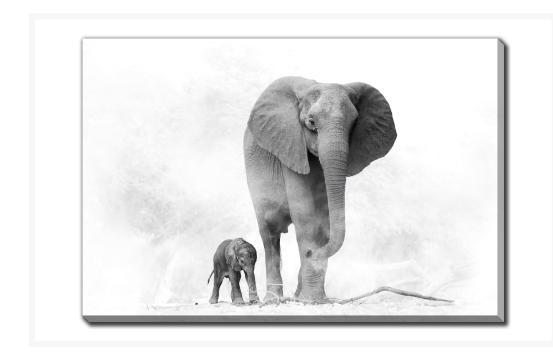

# **Elephants In The Mist**

## **Description**

Printed on canvas - Custom made to order. Allow 2-4 WEEKS for production