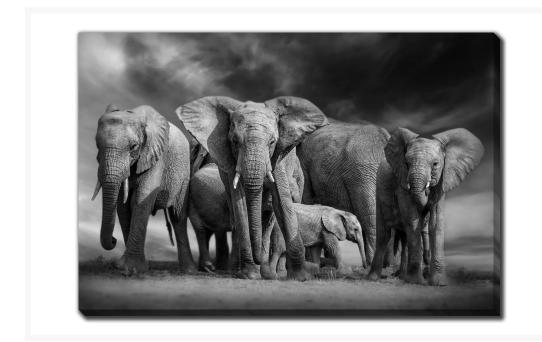

# **Majestic Elephant Herd**

## **Description**

Printed on canvas - Custom made to order. Allow 2-4 WEEKS for production