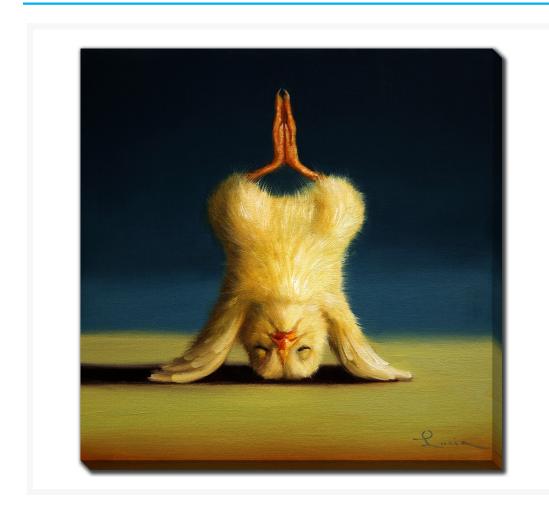

# **Yoga Chick Lotus Headstand**

# **Description**

Printed on canvas - Custom made to order. Allow 2-4 WEEKS for production