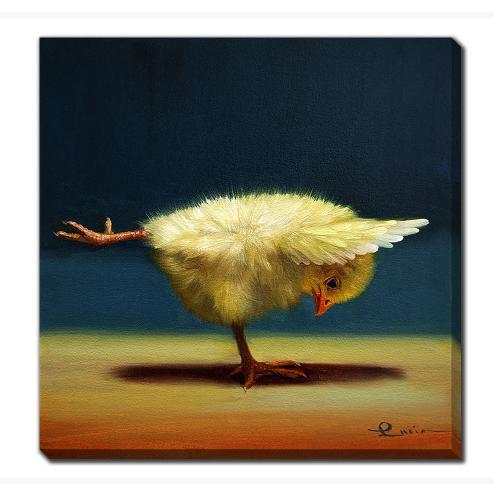

## **Yoga Chick Balancing Beam**

## Description

Printed on canvas - Custom made to order. Allow 2-4 WEEKS for production