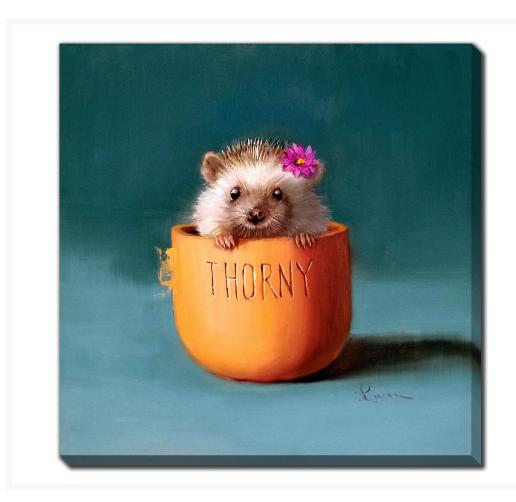

## **Cactus Flower**

## Description

Printed on canvas - Custom made to order. Allow 2-4 WEEKS for production

## Products in this set

| THORNY                    | <b>Cactus Flower</b><br>38x38<br>Printed on canvas - Custom made to order. Allow <b>2-4 WEEKS</b> for<br>production |
|---------------------------|---------------------------------------------------------------------------------------------------------------------|
| lmage<br>Not<br>Available | <b>Cactus Flower</b><br>30X30<br>Printed on canvas - Custom made to order. Allow <b>2-4 WEEKS</b> for<br>production |
| lmage<br>Not<br>Available | <b>Cactus Flower</b><br>24X24<br>Printed on canvas - Custom made to order. Allow <b>2-4 WEEKS</b> for<br>production |
| Image<br>Not<br>Available | <b>Cactus Flower</b><br>16X16<br>Printed on canvas - Custom made to order. Allow <b>2-4</b> WEEKS for<br>production |