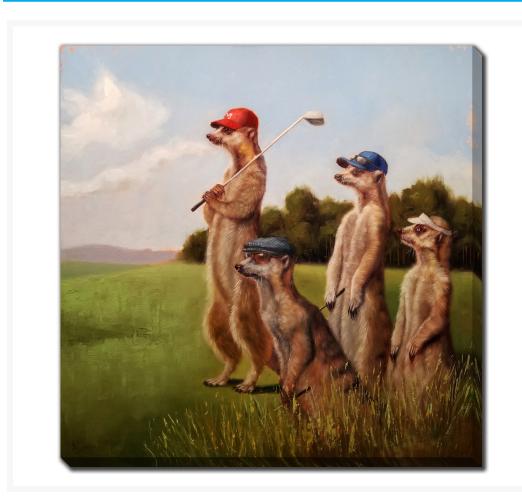

# **Mens Day**

## **Description**

Printed on canvas - Custom made to order. Allow 2-4 WEEKS for production