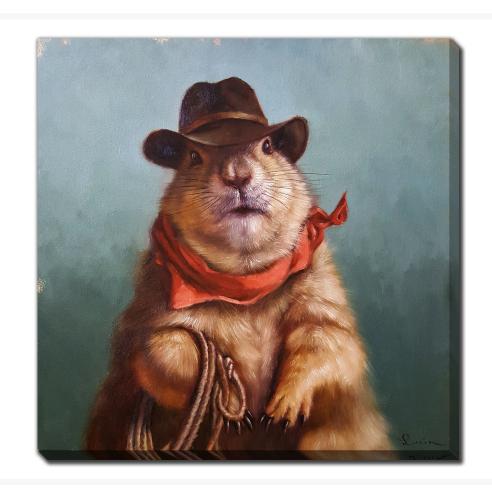

## **Underground Cowboy**

## Description

Printed on canvas - Custom made to order. Allow 2-4 WEEKS for production