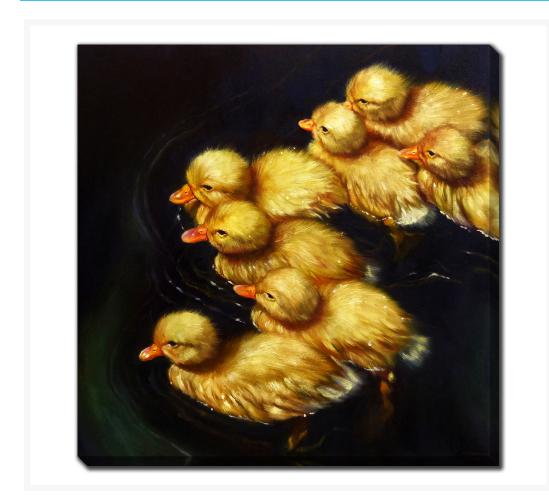

# Crossing

## **Description**

Printed on canvas - Custom made to order. Allow 2-4 WEEKS for production