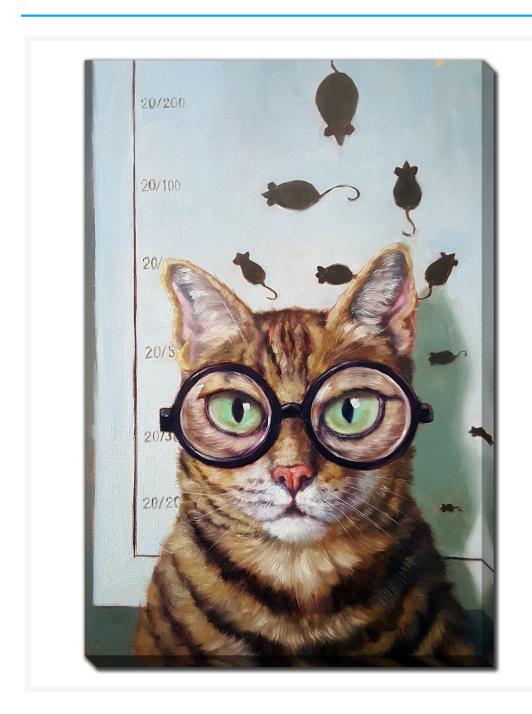

# **Feline Eye Exam**

### **Description**

Printed on canvas - Custom made to order. Allow 2-4 WEEKS for production