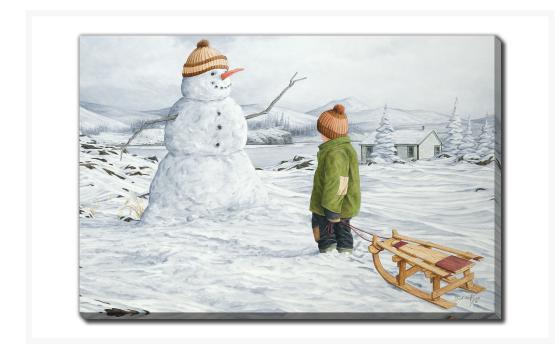

# **Winter Friends**

### **Description**

Printed on canvas - Custom made to order. Allow 2-4 WEEKS for production