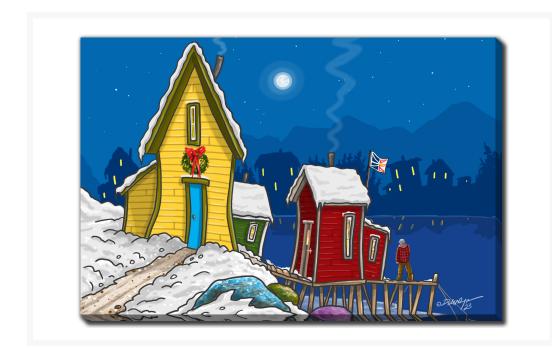

# **Winter Moon**

## **Description**

Printed on canvas - Custom made to order. Allow 2-4 WEEKS for production