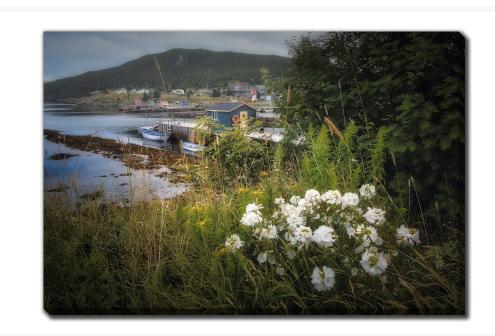

## White Flowers Town Harbour

## Description

Printed on canvas - Custom made to order. Allow 2-4 WEEKS for production