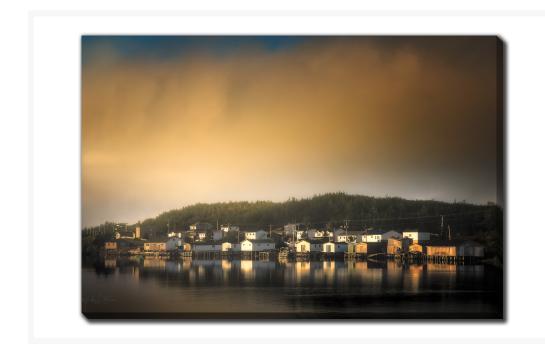

# **Rising Sun Morning Fog**

## **Description**

Printed on canvas - Custom made to order. Allow 2-4 WEEKS for production