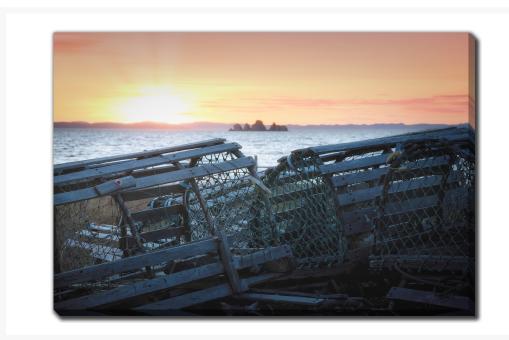

## Lobster Pots Sunset Ocean Rock Cluster

## Description

Printed on canvas - Custom made to order. Allow 2-4 WEEKS for production