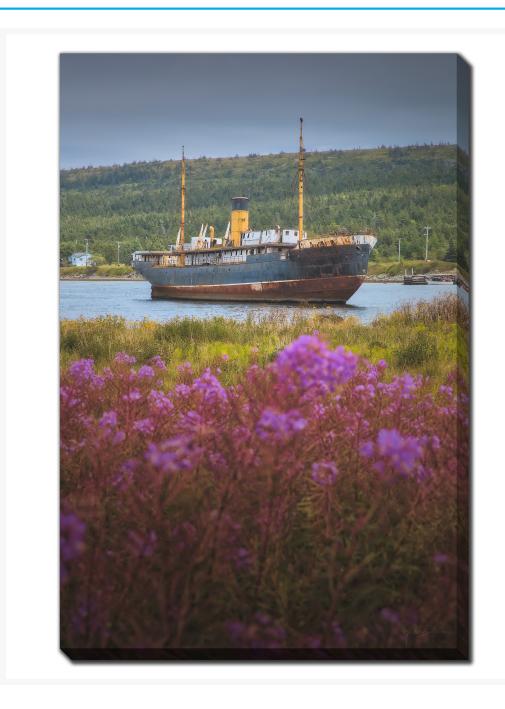

# Wreck Harbour Ship Aground 2

### **Description**

Printed on canvas - Custom made to order. Allow 2-4 WEEKS for production