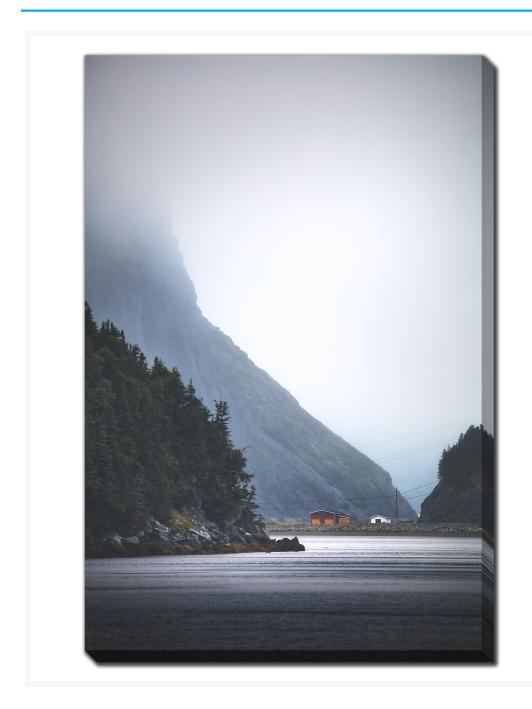

# **Cliff Trees Fog Town**

### **Description**

Printed on canvas - Custom made to order. Allow 2-4 WEEKS for production

#### **Cliff Trees Fog Town**

38x60

Printed on canvas – Custom made to order. Allow  ${ extstyle 2-4}$  WEEKS for production